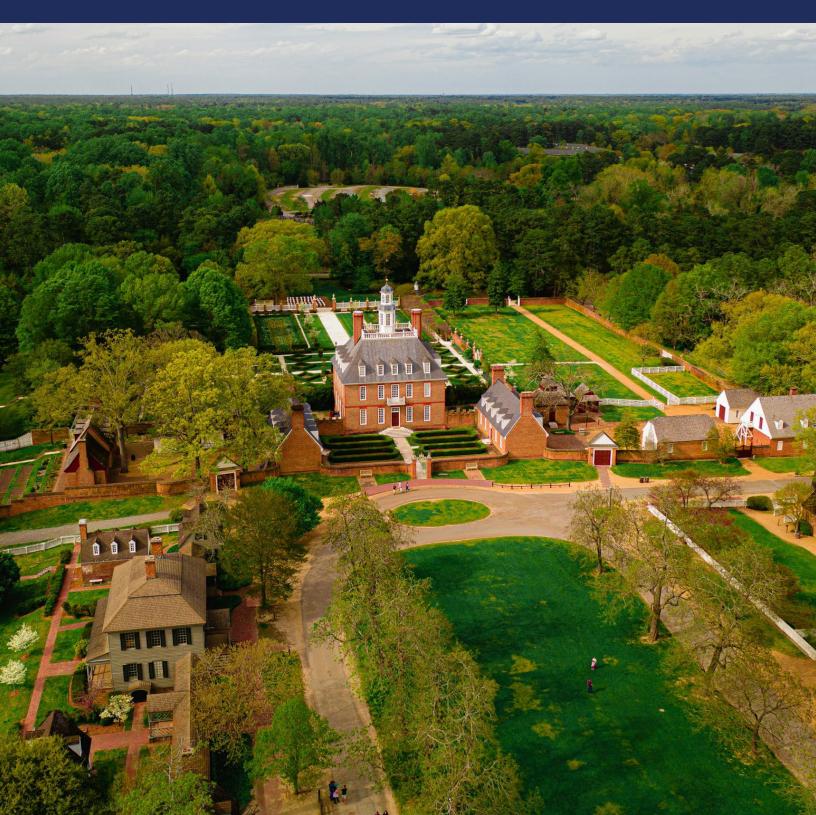

#### Colonial Williamsburg @colonialwmsburg

Distance from Kingsmill Resort: 15 minutes

- 101 Visitor Center Dr, Williamsburg, VA 23185
- (888) 965-7254

The Historic Area of Colonial Williamsburg recreates the atmosphere and lifestyle of Virginia's colonial capital city. The Historic Area includes 89 original 18th-century buildings, as well as hundreds more buildings reconstructed based on historical records and archaeological research. Explore the community, interact with historic interpreters, and learn more about the daily lives of the diverse population who lived in Williamsburg before and during the American Revolution.